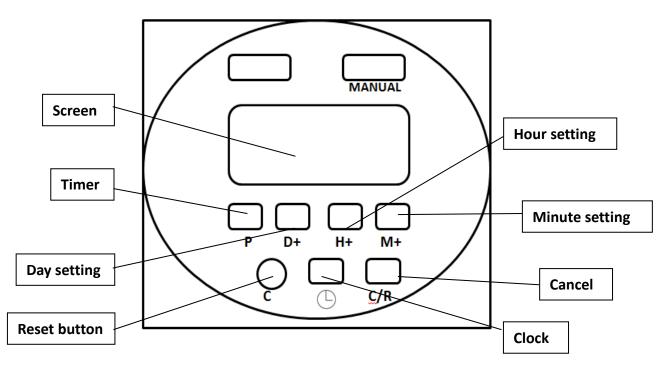

a) Continuous work: Press I; b) Timer work: set the timer according to your requirement, press II

Timer operation: the timer setting must be finished within 1 minute, otherwise will reset again

| Step                                                                  | Кеу                           | Programming                                              |  |
|-----------------------------------------------------------------------|-------------------------------|----------------------------------------------------------|--|
| One                                                                   | Press C                       | Reset button: use a small stick to press it              |  |
| Two                                                                   | Press P                       | Timer button: set the startup time                       |  |
| Three                                                                 | Press M+                      | Minutes button:                                          |  |
|                                                                       |                               | press 1 times of M+ button, means the machine will       |  |
|                                                                       |                               | start to work after 1 minute later, press 2 times of M+, |  |
|                                                                       |                               | start 2 minutes later                                    |  |
| Four                                                                  | Press P                       | Reset button again, set the working time                 |  |
| FivePressHour and minutes button:H+/M+if you set the machine work for |                               | Hour and minutes button:                                 |  |
|                                                                       |                               | if you set the machine work for 5 minutes, press 6       |  |
|                                                                       |                               | times of M+ button, means works 5 minutes, based on      |  |
|                                                                       |                               | the setup time is 1 minute;                              |  |
|                                                                       |                               | if you set the machine work for 1 hour and 30 minutes,   |  |
|                                                                       |                               | press 1 time H+ button and 31 times M+ button, based     |  |
|                                                                       |                               | on the setup time is 1 minute                            |  |
| Six Press                                                             |                               | Confirm the setting time, power light and ozone light    |  |
|                                                                       | on and start to produce ozone |                                                          |  |