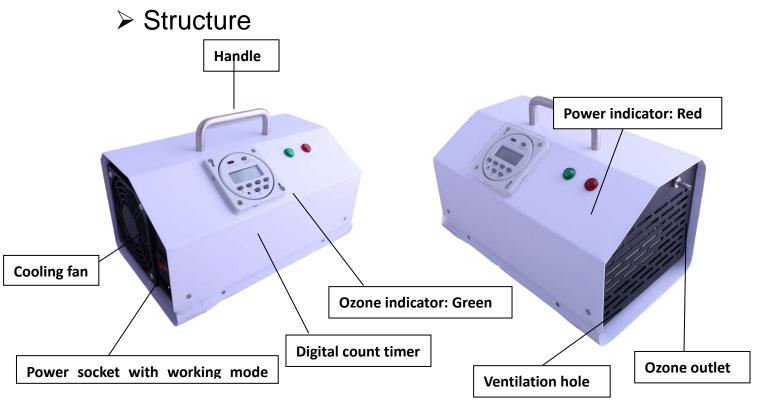

## > Operation

- 1. Take out the appliance from the package
- 2. Put the machine on a flat area
- 3. Connect the cable to the appliance, plug in to the socket to connect to the

mains

4.Power indicates "Red", Ozone indicator turns "Green" when the appliance is working. There are 2 modes optional:

a) Continuous work: Press I; b) Timer work: set the timer according to your requirement, press II

Timer operation: the timer setting must be finished within 1 minute, otherwise will reset again

| Step                                                                  | Кеу                           | Programming                                              |  |
|-----------------------------------------------------------------------|-------------------------------|----------------------------------------------------------|--|
| One                                                                   | Press C                       | Reset button: use a small stick to press it              |  |
| Two                                                                   | Press P                       | Timer button: set the startup time                       |  |
| Three                                                                 | Press M+                      | Minutes button:                                          |  |
|                                                                       |                               | press 1 times of M+ button, means the machine will       |  |
|                                                                       |                               | start to work after 1 minute later, press 2 times of M+, |  |
|                                                                       |                               | start 2 minutes later                                    |  |
| Four                                                                  | Press P                       | Reset button again, set the working time                 |  |
| FivePressHour and minutes button:H+/M+if you set the machine work for |                               | Hour and minutes button:                                 |  |
|                                                                       |                               | if you set the machine work for 5 minutes, press 6       |  |
|                                                                       |                               | times of M+ button, means works 5 minutes, based on      |  |
|                                                                       |                               | the setup time is 1 minute;                              |  |
|                                                                       |                               | if you set the machine work for 1 hour and 30 minutes,   |  |
|                                                                       |                               | press 1 time H+ button and 31 times M+ button, based     |  |
|                                                                       |                               | on the setup time is 1 minute                            |  |
| Six Press                                                             |                               | Confirm the setting time, power light and ozone light    |  |
|                                                                       | on and start to produce ozone |                                                          |  |