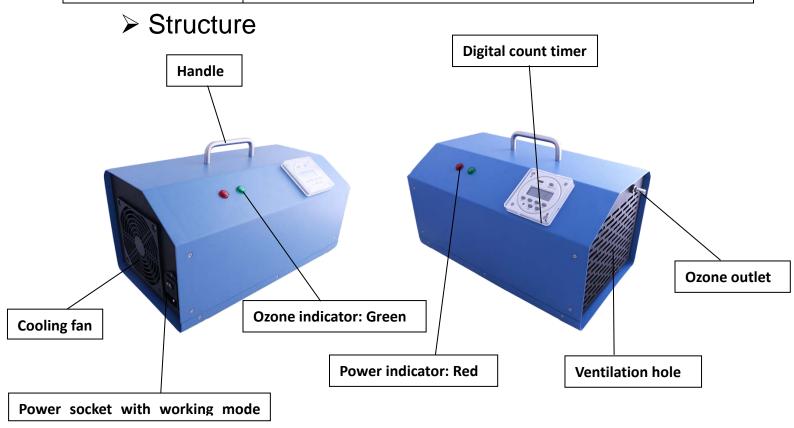

## ➤ Operation

- 1. Take out the appliance from the package
- 2. Put the machine on a flat area
- 3. Connect the cable to the appliance, plug in to the socket to connect to the

#### mains

- 4. Power indicates "Red", Ozone indicator turns "Green" when the appliance is working. There are 2 modes optional:
- a) Continuous work: Press I; b) Timer work: set the timer according to your requirement, press II