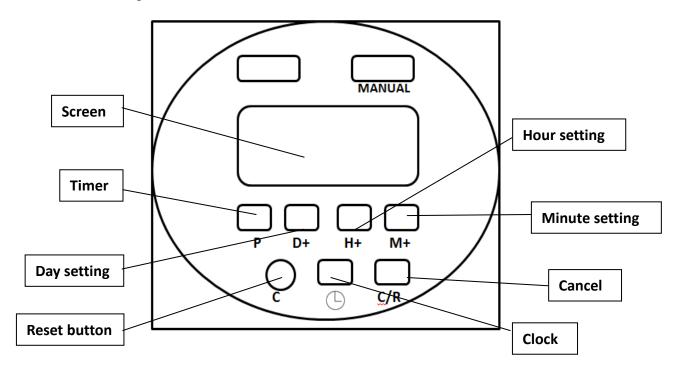

Timer operation: the timer setting must be finished within 1 minute, otherwise will reset again

| Step  | Key      | Programming                                                                                            |  |
|-------|----------|--------------------------------------------------------------------------------------------------------|--|
| One   | Press C  | Reset button: use a small stick to press it                                                            |  |
| Two   | Press P  | Timer button: set the startup time                                                                     |  |
| Three | Press M+ | Minutes button:                                                                                        |  |
|       |          | press 1 times of M+ button, means the machine will                                                     |  |
|       |          | start to work after 1 minute later, press 2 times of M+                                                |  |
|       |          | start 2 minutes later                                                                                  |  |
| Four  | Press P  | Reset button again, set the working time                                                               |  |
| Five  | Press    | Hour and minutes button:                                                                               |  |
|       | H+/M+    | if you set the machine work for 5 minutes, press 6 times of M+ button, means works 5 minutes, based or |  |
|       |          |                                                                                                        |  |
|       |          | the setup time is 1 minute;                                                                            |  |
|       |          | if you set the machine work for 1 hour and 30 minutes,                                                 |  |
|       |          | press 1 time H+ button and 31 times M+ button, based                                                   |  |
|       |          | on the setup time is 1 minute                                                                          |  |
| Six   | <b>D</b> | Confirm the setting time, power light and ozone light                                                  |  |
|       | Press 🖰  | on and start to produce ozone                                                                          |  |